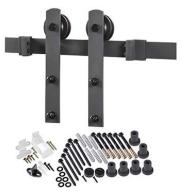

#### STRAIGHT STRAP KIT

STOCKED IN MATTE BLACK (SHOWN) AND STAINLESS STEEL

#### BENT STRAP KIT

STOCKED IN MATTE BLACK (SHOWN)
AND STAINLESS STEEL

BARN DOOR HARDWARE KIT INCLUDES TRACK, STRAPS AND ALL MOUNTING HARDWARE.