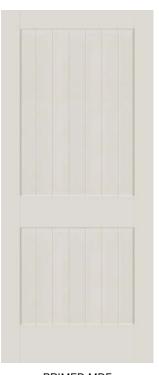

## 2 PANEL

PRIMED MDF V-GROOVE 36" x 84" x 1-3/8" (ideal for openings 28" - 34")

MADE TO ORDER

For our complete offering of products and services, including Custom MDF Doors, please visit our website: WWW.CAPTIVACUSTOM.COM