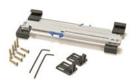

## EASY CLIP SINGLE SOFT CLOSE KIT

STOCKED IN MATTE BLACK

This anti-slam mechanism installs in minutes and ensures a soft, gentle open and close