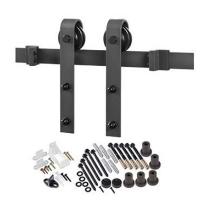

#### BENT STRAP KIT

STOCKED IN MATTE BLACK (SHOWN)
AND STAINLESS STEEL

BARN DOOR HARDWARE KIT INCLUDES TRACK, STRAPS AND ALL MOUNTING HARDWARE.