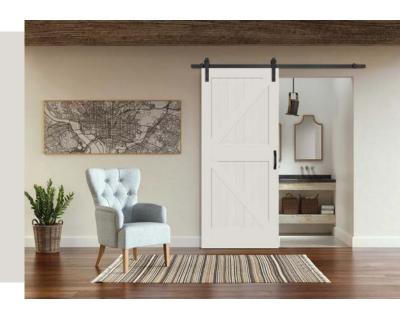

# CAPTIVA MDF BARN DOORS

Captiva MDF Barn Doors combine traditional stile and rail construction with environmentally-friendly MDF to offer an alternative to all-wood or molded interior doors.

Our barn doors come primed and ready to paint with a pre-routed groove for the bottom floor guide. Doors are  $36" \times 84" \times 1-3/8"$  (to fit openings 28" to 34") and come with a 5 Year Warranty.

Captiva Doors are engineered and handcrafted in New England. By sourcing a local manufacturer, you not only reduce the carbon footprint of your job, you help employ local craftsman.