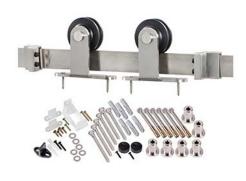

#### STRAIGHT STRAP KIT

STOCKED IN MATTE BLACK (SHOWN) AND STAINLESS STEEL

#### BENT STRAP KIT

STOCKED IN MATTE BLACK (SHOWN)
AND STAINLESS STEEL

BARN DOOR HARDWARE KIT INCLUDES TRACK, STRAPS AND ALL MOUNTING HARDWARE.