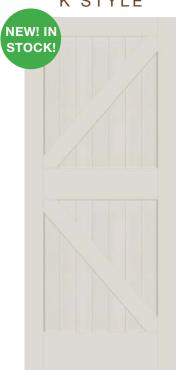

## K STYLE

PRIMED MDF V-GROOVE 36" x 84" x 1-3/8" (ideal for openings 28" - 34")

IN STOCK