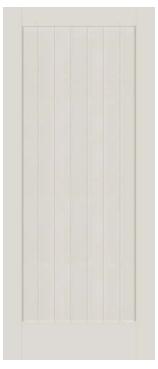

# 1 PANEL

PRIMED MDF V-GROOVE 36" x 84" x 1-3/8" (ideal for openings 28" - 34")

MADE TO ORDER